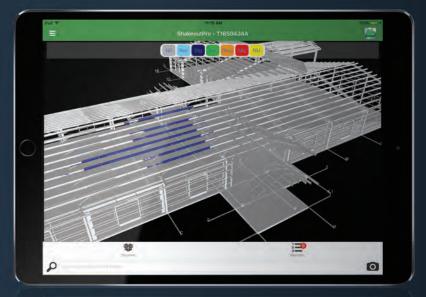

### BIM makes it possible.

The BIM 3D modeling process makes it easy for you to digitally navigate and manage your project on-screen – from scanning and reviewing to unloading and staging.

rotate and turn off and on layers to best view the part and determine where to stage it.

### **Layer Visibility Controls**

Control which layers of the project you see