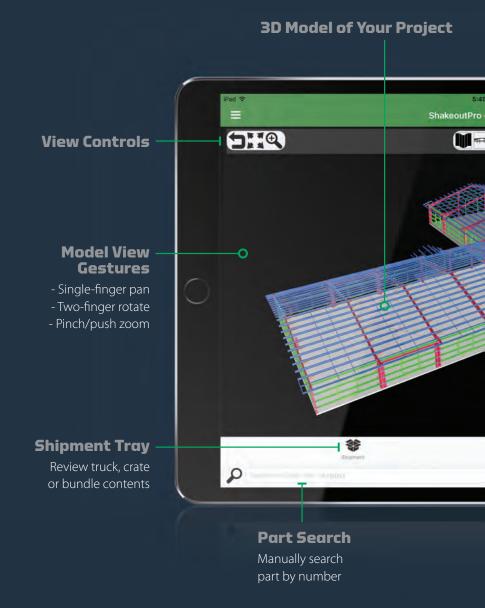

Just download Shakeout**Pro**<sup>®</sup> on your smart device to get started.

**3D BIM MODEL** A rotatable/scalable 3D model of your project supplied by NBS is ready to be rendered to your device screen. View your project on-screen before unloading it on-site.

### BIM makes it possible.

The BIM 3D modeling process makes it easy for you to digitally navigate and manage your project on-screen – from scanning and reviewing to unloading and staging.

rotate and turn off and on layers to best view the part and determine where to stage it.

SHIPMENT TRAY Quickly view the contents of your truck, crate or bundle in the shipment tray, projectwide or part-specific. Tapping the part in the shipment tray will add it to your selection tray.

STATUS MODE | Color code each part to tag status as received, staged, installed, missing, damaged or unused. Statuses are uploaded automatically when connected to the Internet.

# Shakeout**Pro**® is straigh

A quick overview of the features & controls

# ntforward.

### **Layer Visibility Controls**

Control which layers of the project you see