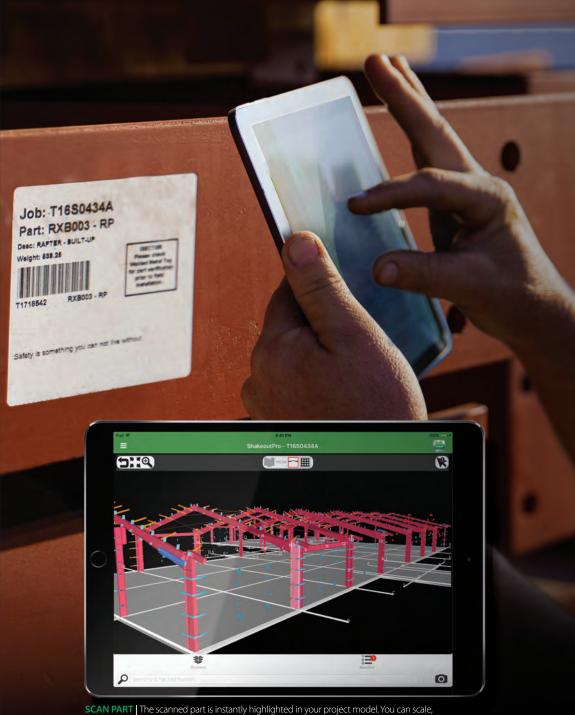

### Just scan the parts with your smart device camera to get started.

Point, click and capture the barcode with your device's camera, and the part will instantly be highlighted in the Tekla 3D BIM Model – showing you exactly where the product fits within the project. Then you can determine where to stage the parts for maximum efficiency.

SHIPMENT TRAY Quickly view the contents of your truck, crate or bundle in the shipment tray, projectwide or part-specific. Tapping the part in the shipment tray will add it to your selection tray.

STATUS MODE | Color code each part to tag status as received, staged, installed, missing, damaged or unused. Statuses are uploaded automatically when connected to the Internet.