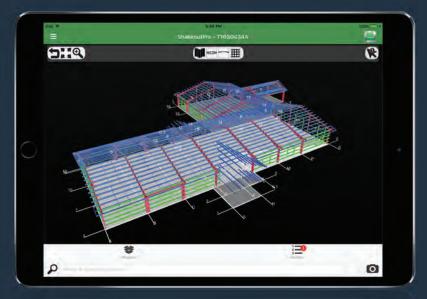

### Just scan the parts with your smart device camera to get started.

Point, click and capture the barcode with your device's camera, and the part will instantly be highlighted in the Tekla 3D BIM Model – showing you exactly where the product fits within the project. Then you can determine where to stage the parts for maximum efficiency.

**BUILDING GRIDLINES** | Gridlines are displayed as an overlay with the 3D building model, providing a method of orientation and direction on-screen. These allow you to quickly orient yourself with the building layout and easily identify where your parts need to be placed.