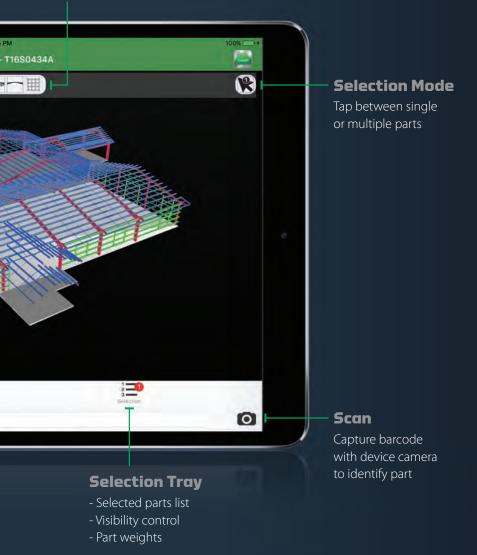

### Just scan the parts with your smart device camera to get started.

Point, click and capture the barcode with your device's camera, and the part will instantly be highlighted in the Tekla 3D BIM Model – showing you exactly where the product fits within the project. Then you can determine where to stage the parts for maximum efficiency.

### BIM makes it possible.

The BIM 3D modeling process makes it easy for you to digitally navigate and manage your project on-screen – from scanning and reviewing to unloading and staging.

rotate and turn off and on layers to best view the part and determine where to stage it.

**BUILDING GRIDLINES** | Gridlines are displayed as an overlay with the 3D building model, providing a method of orientation and direction on-screen. These allow you to quickly orient yourself with the building layout and easily identify where your parts need to be placed.

SHIPMENT TRAY Quickly view the contents of your truck, crate or bundle in the shipment tray, projectwide or part-specific. Tapping the part in the shipment tray will add it to your selection tray.

STATUS MODE | Color code each part to tag status as received, staged, installed, missing, damaged or unused. Statuses are uploaded automatically when connected to the Internet.

### **Layer Visibility Controls**

Control which layers of the project you see