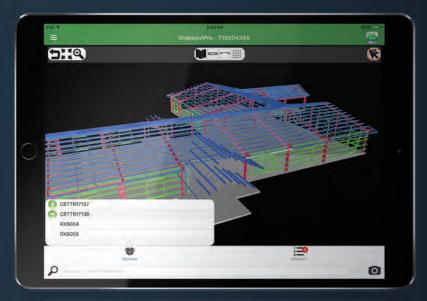

SHIPMENT TRAY Quickly view the contents of your truck, crate or bundle in the shipment tray, projectwide or part-specific. Tapping the part in the shipment tray will add it to your selection tray.

STATUS MODE | Color code each part to tag status as received, staged, installed, missing, damaged or unused. Statuses are uploaded automatically when connected to the Internet.