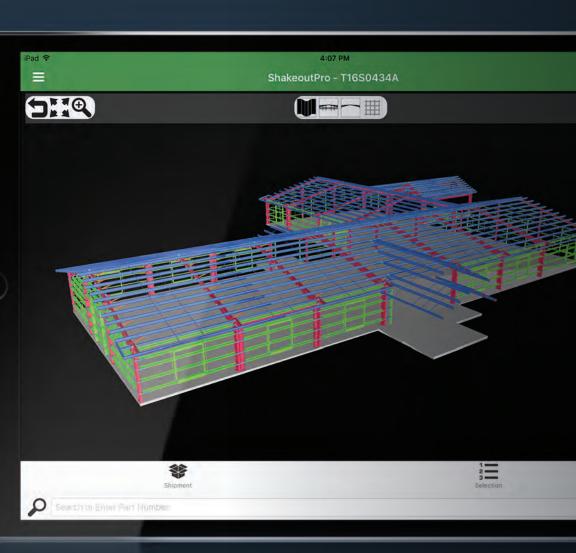

Just download Shakeout**Pro**<sup>®</sup> on your smart device to get started.

**3D BIM MODEL** A rotatable/scalable 3D model of your project supplied by NBS is ready to be rendered to your device screen. View your project on-screen before unloading it on-site.

### BIM makes it possible.

The BIM 3D modeling process makes it easy for you to digitally navigate and manage your project on-screen – from scanning and reviewing to unloading and staging.

rotate and turn off and on layers to best view the part and determine where to stage it.

**BUILDING GRIDLINES** | Gridlines are displayed as an overlay with the 3D building model, providing a method of orientation and direction on-screen. These allow you to quickly orient yourself with the building layout and easily identify where your parts need to be placed.